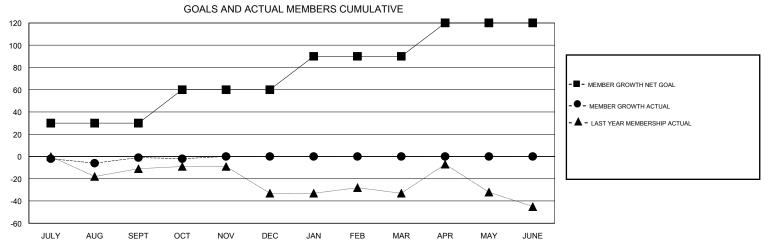

## MONTHLY MEMBERSHIP PROGRESS REPORT

Results as of: 10/31/2019 District 201N3

| GMT:                                               |                  | L           | OCATION AUSTRALI | A                                                  |                           |                         | GMT CA                                             |  |
|----------------------------------------------------|------------------|-------------|------------------|----------------------------------------------------|---------------------------|-------------------------|----------------------------------------------------|--|
| Clubs                                              |                  |             |                  | Members                                            |                           |                         |                                                    |  |
|                                                    | RESULTS FOR      | R 2019-2020 |                  | RESULTS FOR 2019-2020                              |                           |                         |                                                    |  |
| QUARTER                                            | NEW CLUB GOAL    | NEW CLUBS   | DROPPED CLUBS    | QUARTER                                            | MEMBER GROWTH NET<br>GOAL | MEMBER GROWTH<br>ACTUAL | DROPPED<br>MEMBERS ACTUAL<br>(including transfers) |  |
| JULY/AUG/SEPT OCT/NOV/DEC JAN/FEB/MAR APR/MAY/JUNE | 0<br>1<br>1<br>0 | 0<br>0<br>0 | 0<br>0<br>0      | JULY/AUG/SEPT OCT/NOV/DEC JAN/FEB/MAR APR/MAY/JUNE | 30<br>30<br>30<br>30      | 37<br>10<br>0<br>0      | 34<br>9<br>0<br>0                                  |  |